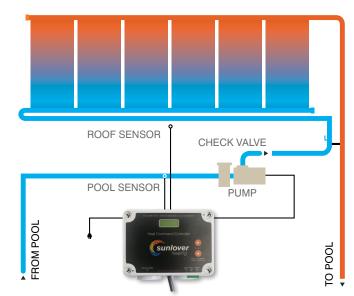

### How it works: proven technology

Heating water with solar absorbers is a proven thermal engineering concept that has been used for centuries.

Solar systems are economical and long life because they are simple – cold water pumped from your pool through solar absorbers on your hot roof collects heat as it makes the return trip to your pool.

The water temperature is managed by an electronic controller.

Today, Sunlover Heating applies state of the art systems design and polymer engineering to its solar absorber products to deliver the lowest cost and most reliable heating you can get for your pool.

## Controlling your free solar pool heating

Sunlover Heating solar systems are easy to operate with your choice from a range of electronic controllers featuring easy to follow digital readouts.

You set your desired water temperature and desired operating times and forget it. You can also alter your settings at any time for a quick boost of heat, or reduce the pool temperature during a heat wave.