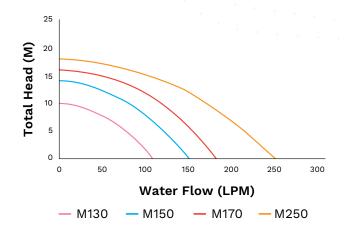

atics.com.au

Part of the sunlover group

# The Oasis M Series pumps are ideally suited to smaller systems such as above ground pools, spas and solar applications.

The units are built to a high standard and focus on reliability and durability with features including a stainless steel pump shaft, a lapped true carbon face, ceramic seal and stainless steel assembly nuts and bolts. These high quality components ensure reliability and a long life.

#### **Key Features**

- > Large strainer basket for debris removal requires less frequent cleaning.
- > Non return flap for solar applications to prevent backflow.
- > Self aligning inlet and outlet barrel unions for both suction and discharge ports providing quick and easy installation.
- > Australian Made.

#### **M Series Performance Curves**



### **Technical Specs**

| Model | Horse<br>Power | Flow Rate<br>at 8mtr<br>Head | Volts<br>Phase | Full Load<br>Amps | Watts<br>Input | Max Noise<br>dB(A) at<br>1mtr |
|-------|----------------|------------------------------|----------------|-------------------|----------------|-------------------------------|
| M130  | 0.3            | 120                          | 240/1          | 1.80              | 400            | 52                            |
| M150  | 0.5            | 150                          | 240/1          | 2.87              | 650            | 55                            |
| M170  | 0.75           | 170                          | 240/1          | 3.30              | 710            | 58                            |
| M250  | 1.0            | 250