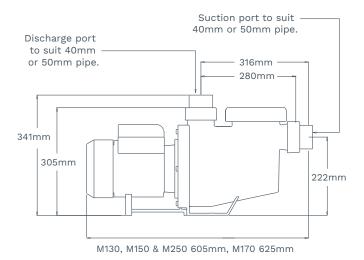

Load<br>Amps | Watts<br>Input | Max Noise<br>dB(A) at<br>1mtr |
|-------|----------------|------------------------------|----------------|-------------------|----------------|-------------------------------|
| M130  | 0.3            | 120                          | 240/1          | 1.80              | 400            | 52                            |
| M150  | 0.5            | 150                          | 240/1          | 2.87              | 650            | 55                            |
| M170  | 0.75           | 170                          | 240/1          | 3.30              | 710            | 58                            |
| M250  | 1.0            | 250                          | 240/1          | 4.02              | 910            | 60                            |

# Dimensions





oasis

# To discuss your pool equipment needs, contact your nearest office

Head Office 6-8 Austral Place, Hallam VIC 3803 T: 03 9887 2131 New South Wales Unit 2, 10 Boden Road, Seven Hills NSW 2147 T: 02 9838 0000

Queensland 11 Andys Court, Upper Coomera QLD 4209 T: 07 5679 6821





For more details visit oasisaquatics.com.au