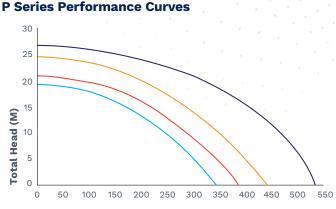

#### Water Flow (LPM)

- P270 - P330 - P380 - P490

#### **Technical Specs**

| Model | Horse<br>Power | Flow Rate<br>at 8mtr<br>Head | Volts<br>Phase | Full<br>Load<br>Amps | Watts<br>Input | Max Noise<br>dB(A) at<br>1mtr |
|-------|----------------|------------------------------|----------------|----------------------|----------------|-------------------------------|
| P270  | 1.0            | 270                          | 240/1          | 4.1                  | 950            | 60                            |
| P330  | 1.25           | 330                          | 240/1          | 4.97                 | 1150           | 62                            |
| P380  | 1.5            | 380                          | 240/1          | 6.4                  | 1500           | 63                            |
| P490  | 2.0            | 490                          | 240/1          | 8.6                  | 1980           | 65                            |