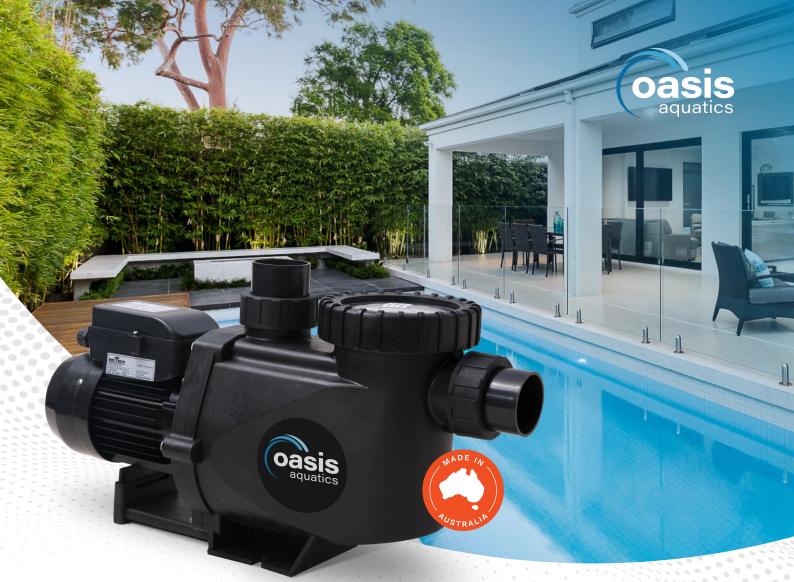

Oasis P Series

# High Performance Pumps

The Oasis P Series delivers high flow rates with premium performance at an economical running cost.

# The Oasis P Series delivers high flow rates with premium performance at an economical running cost.

The design of the diffuser and balance impeller systems provide low noise operation, while still providing powerful water flow and filtration under maximum pressure.

Contained in a high quality engineering grade thermoplastic material that is corrosion resistant, the units feature a stainless steel pump shaft, a lapped true carbon face, ceramic seal and stainless steel assembly nuts and bolts. These units have a simple and strong construction designed specifically for Australian conditions.

#### **Key Features**

- > Powerful and reliable motor rated for continuous operation
- Barrel unions are suitable for both 40mm and 50mm PVC pipe connections.
- > Extremely quiet
- > Easy removable clear inspection lid for quick routine maintenance and cleaning of strainer basket
- > Australian Made