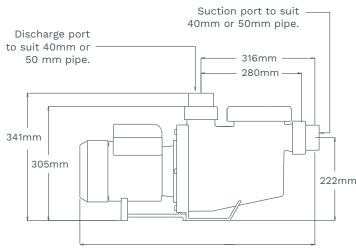

#### Dimensions

Queensland 11 Andys Court, Upper Coomera QLD 4209 T: 07 5679 6821

140mm · 252mm ·

For more details visit oasisaquatics.com.au