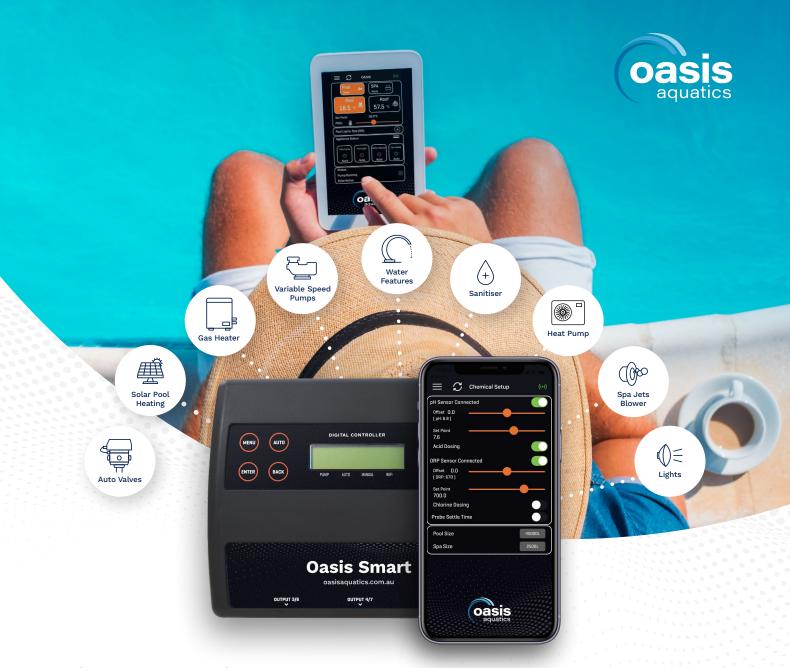

### One Operation

Convenient automated control over all your pool equipment via the Oasis Smart App

### Anywhere, Anytime

Control your pool and spa from anywhere, anytime

### Control your pool from anywhere, anytime.

Turn the heater up, switch the lights on and show off that water feature when guests arrive. Set cleaning and maintenance or get the pool ready before you get home.

Controlling every aspect of your pool system has never been easier with the Oasis Smart App.

The Oasis Smart Controller uses state of the art technology and features:

- > Two standard GPOs
- > Four valve actuator outlets
- > Expansion units with three GPOs
- > Pump speed control
- > Multiple expansion units
- Four different filtration times
- > Water temperature sensor
- > Pump call
- > Plugs into standard GPO
- > Heater control

### Control every aspect of your pool system.

- > Filter pumps
- > Sanitiser
- > Pool Light
- > Cleaning Pump
- > Blower
- > Solar heating (pump or valve)
- > Gas Heater

- Jet Pump
- > Spa Lights
- Heat Pump
- Water Feature (pump or valve)
- > Spa actuator Valves
- > Garden Lights and more.