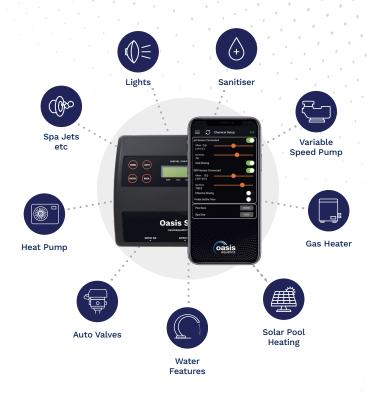

Controlling every aspect of your pool system has never been easier with the Oasis Smart App.

The Oasis Smart Controller uses state of the art technology and features:

- > Two standard GPOs
- > Four valve actuator outlets
- > Expansion units with three GPOs
- > Pump speed control
- > Multiple expansion units
- Four different filtration times
- > Water temperature sensor
- > Pump call
- > Plugs into standard GPO
- > Heater control

### Control every aspect of your pool system.

- > Filter pumps
- > Sanitiser
- > Pool Light
- > Cleaning Pump
- > Blower
- > Solar heating (pump or valve)
- > Gas Heater

- Jet Pump
- > Spa Lights
- Heat Pump
- Water Feature (pump or valve)
- > Spa actuator Valves
- > Garden Lights and more.