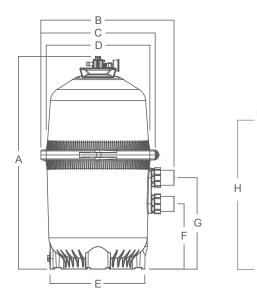

Max operating pressure 50 PSI Max temperature 400<sup>c</sup> (104oF)

| Model | Filtration<br>Area | Design<br>Flow | A    | в   | С   | D   | E   | F     | G     | Model         | Fold<br>no. | Micron<br>um | H<br>mm | l<br>mm |
|-------|--------------------|----------------|------|-----|-----|-----|-----|-------|-------|---------------|-------------|--------------|---------|---------|
|       |                    | lpm            | mm   | mm  | mm  | mm  | mm  | mm    | mm    |               |             |              |         |         |
| QE330 | 30.73              | 468            | 886  | 648 | 556 | 504 | 462 | 317.5 | 444.5 | QE330-ELEMENT | 198         | 15           | 498     | ø 178   |
| QE530 | 49.19              | 575            | 1223 | 648 | 556 | 504 | 462 | 317.5 | 444.5 | QE530-ELEMENT | 187         | 15           | 835     | ø 178   |