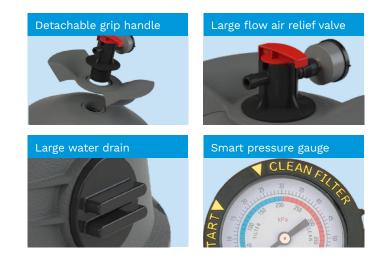

## Technical Information:

| Detachable easy                        | Cylindrical weatherproc  |
|----------------------------------------|--------------------------|
| grip handle                            | rounded top              |
| 3-in-1 heavy-duty,<br>robust clamp kit |                          |
| Knee-height                            | 40mm & 50mm              |
| rigid tank                             | connections              |
| Large 1.5" water drain                 | UV resistant plastic tar |