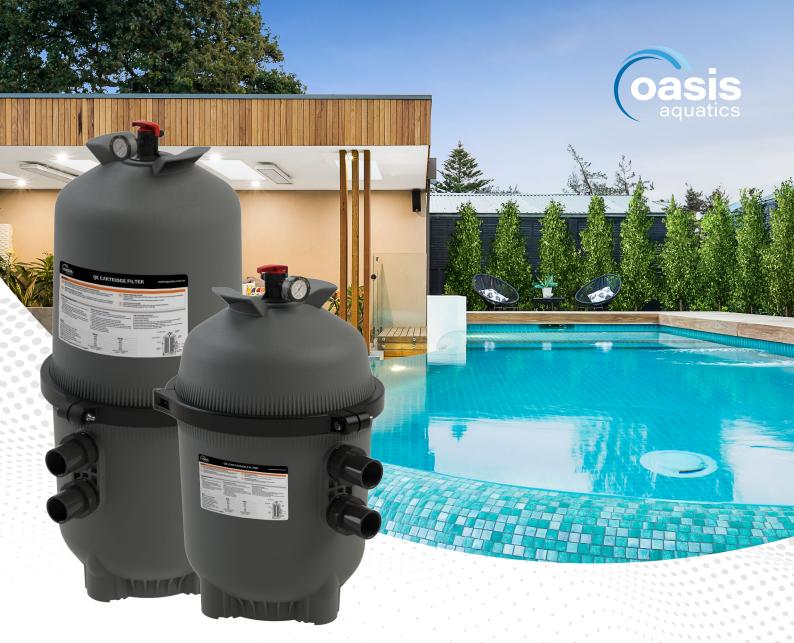

Oasis QE Series - Quad Element

## Deliver superior ultra clear water

The Oasis Aquatics Quad Element Cartridge Filter is designed to be the best in its class. Adopting the latest technology and constructed with noncorroding and durable materials, the Oasis Aquatics Cartridge Filter has a bigger filter area than most models on the market.

The high capacity tank partnered with the advanced quad element raises hydraulic dirt-catching performance to new levels. The ideal eco and user friendly choice for residential and commercial pools.