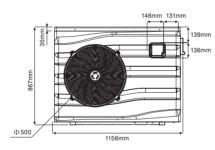

--|-------------|------------|
| Performance Condition: 27°c Air / 26°c Water |      |             |             |             |             |             |            |
| Heating Capacity                             | kW   | 8.5         | 13          | 19.3        | 26.1        | 28.8        | 28.8       |
| Heating Power Input                          | kW   | 1.48        | 1.9         | 2.85        | 3.8         | 4.3         | 4.3        |
| Running Current                              | Α    | 7           | 8.7         | 13          | 17.5        | 21.3        | 8.7        |
| Power Supply                                 | V/Hz | 10 AMP plug | 10 AMP plug | 240V / 50Hz | 240V / 50Hz | 240V / 50Hz | 400/3/50   |

### OASIS X9/X13 dimensions

# 0999mm





### OASIS X19/X24 dimensions







### OASIS X28/X28T dimensions







## Contact Sunlover Heating to find out more about our Heat Pump Range

Head Office 62 Parkhurst Dr Knoxfield VIC 3180 T: 03 9887 2131 New South Wales Unit 2, 10 Boden Rd Seven Hills NSW 2147 T: 02 9838 0000 Queensland
Unit 4, 8 Reichert Dr
Molendinar QLD 4214
T: 07 5679 6821

South Australia Sahara Pools & Solar T: 0412 204 306

ACT
Total Pool & Spa
Services
T: 02 6294 0824