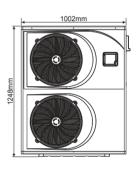

ormance Condition: 27°c Air / 26°c Water |      |             |             |             |             |             |            |
| Heating Capacity                             | kW   | 8.5         | 13          | 19.3        | 26.1        | 28.8        | 28.8       |
| Heating Power Input                          | kW   | 1.48        | 1.9         | 2.85        | 3.8         | 4.3         | 4.3        |
| Running Current                              | Α    | 7           | 8.7         | 13          | 17.5        | 21.3        | 8.7        |
| Power Supply                                 | V/Hz | 10 AMP plug | 10 AMP plug | 240V / 50Hz | 240V / 50Hz | 240V / 50Hz | 400/3/50   |

### OASIS X9/X13 dimensions

# 0999mm





### OASIS X19/X24 dimensions







### OASIS X28/X28T dimensions







## Contact Sunlover Heating to find out more about our Heat Pump Range

Head Office 62 Parkhurst Dr Knoxfield VIC 3180 T: 03 9887 2131 New South Wales Unit 2, 10 Boden Rd Seven Hills NSW 2147 T: 02 9838 0000 Queensland
Unit 4, 8 Reichert Dr
Molendinar QLD 4214
T: 07 5679 6821

South Australia Sahara Pools & Solar T: 0412 204 306

ACT
Total Pool & Spa
Services
T: 02 6294 0824