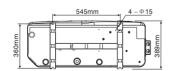

------|-------------|-------------|-------------|------------|
| Performance Condition: 27°c Air / 26°c Water |      |             |             |             |             |             |            |
| Heating Capacity                             | kW   | 8.5         | 13          | 19.3        | 26.1        | 28.8        | 28.8       |
| Heating Power Input                          | kW   | 1.48        | 1.9         | 2.85        | 3.8         | 4.3         | 4.3        |
| Running Current                              | Α    | 7           | 8.7         | 13          | 17.5        | 21.3        | 8.7        |
| Power Supply                                 | V/Hz | 10 AMP plug | 10 AMP plug | 240V / 50Hz | 240V / 50Hz | 240V / 50Hz | 400/3/50   |

### OASIS X9/X13 dimensions

# 0999mm





### OASIS X19/X24 dimensions







### OASIS X28/X28T dimensions







## Contact Sunlover Heating to find out more about our Heat Pump Range

Head Office 62 Parkhurst Dr Knoxfield VIC 3180 T: 03 9887 2131 New South Wales Unit 2, 10 Boden Rd Seven Hills NSW 2147 T: 02 9838 0000 Queensland
Unit 4, 8 Reichert Dr
Molendinar QLD 4214
T: 07 5679 6821

South Australia Sahara Pools & Solar T: 0412 204 306

ACT
Total Pool & Spa
Services
T: 02 6294 0824