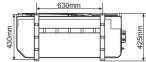

nce Condition: 27°c Air / 26°c Water |      |             |             |             |             |             |            |
| Heating Capacity                             | kW   | 8.5         | 13          | 19.3        | 26.1        | 28.8        | 28.8       |
| Heating Power Input                          | kW   | 1.48        | 1.9         | 2.85        | 3.8         | 4.3         | 4.3        |
| Running Current                              | Α    | 7           | 8.7         | 13          | 17.5        | 21.3        | 8.7        |
| Power Supply                                 | V/Hz | 10 AMP plug | 10 AMP plug | 240V / 50Hz | 240V / 50Hz | 240V / 50Hz | 400/3/50   |

### OASIS X9/X13 dimensions

# 0999mm





### OASIS X19/X24 dimensions







### OASIS X28/X28T dimensions







## Contact Sunlover Heating to find out more about our Heat Pump Range

Head Office 62 Parkhurst Dr Knoxfield VIC 3180 T: 03 9887 2131 New South Wales Unit 2, 10 Boden Rd Seven Hills NSW 2147 T: 02 9838 0000 Queensland
Unit 4, 8 Reichert Dr
Molendinar QLD 4214
T: 07 5679 6821

South Australia Sahara Pools & Solar T: 0412 204 306

ACT
Total Pool & Spa
Services
T: 02 6294 0824