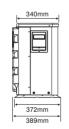

--------|-------------|-------------|-------------|------------|
| Performance Condition: 27°c Air / 26°c Water |      |             |             |             |             |             |            |
| Heating Capacity                             | kW   | 8.5         | 13          | 19.3        | 26.1        | 28.8        | 28.8       |
| Heating Power Input                          | kW   | 1.48        | 1.9         | 2.85        | 3.8         | 4.3         | 4.3        |
| Running Current                              | Α    | 7           | 8.7         | 13          | 17.5        | 21.3        | 8.7        |
| Power Supply                                 | V/Hz | 10 AMP plug | 10 AMP plug | 240V / 50Hz | 240V / 50Hz | 240V / 50Hz | 400/3/50   |

### OASIS X9/X13 dimensions

# 0999mm





### OASIS X19/X24 dimensions







### OASIS X28/X28T dimensions







## Contact Sunlover Heating to find out more about our Heat Pump Range

Head Office 62 Parkhurst Dr Knoxfield VIC 3180 T: 03 9887 2131 New South Wales Unit 2, 10 Boden Rd Seven Hills NSW 2147 T: 02 9838 0000 Queensland
Unit 4, 8 Reichert Dr
Molendinar QLD 4214
T: 07 5679 6821

South Australia Sahara Pools & Solar T: 0412 204 306

ACT
Total Pool & Spa
Services
T: 02 6294 0824