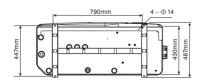

------------|------------|
| Performance Condition: 27°c Air / 26°c Water |      |             |             |             |             |             |            |
| Heating Capacity                             | kW   | 8.5         | 13          | 19.3        | 26.1        | 28.8        | 28.8       |
| Heating Power Input                          | kW   | 1.48        | 1.9         | 2.85        | 3.8         | 4.3         | 4.3        |
| Running Current                              | Α    | 7           | 8.7         | 13          | 17.5        | 21.3        | 8.7        |
| Power Supply                                 | V/Hz | 10 AMP plug | 10 AMP plug | 240V / 50Hz | 240V / 50Hz | 240V / 50Hz | 400/3/50   |

### OASIS X9/X13 dimensions

# 0999mm





### OASIS X19/X24 dimensions







### OASIS X28/X28T dimensions







## Contact Sunlover Heating to find out more about our Heat Pump Range

Head Office 62 Parkhurst Dr Knoxfield VIC 3180 T: 03 9887 2131 New South Wales Unit 2, 10 Boden Rd Seven Hills NSW 2147 T: 02 9838 0000 Queensland
Unit 4, 8 Reichert Dr
Molendinar QLD 4214
T: 07 5679 6821

South Australia Sahara Pools & Solar T: 0412 204 306

ACT
Total Pool & Spa
Services
T: 02 6294 0824