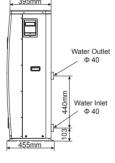

mance Condition: 27°c Air / 26°c Water |      |             |             |             |             |             |            |
| Heating Capacity                             | kW   | 8.5         | 13          | 19.3        | 26.1        | 28.8        | 28.8       |
| Heating Power Input                          | kW   | 1.48        | 1.9         | 2.85        | 3.8         | 4.3         | 4.3        |
| Running Current                              | Α    | 7           | 8.7         | 13          | 17.5        | 21.3        | 8.7        |
| Power Supply                                 | V/Hz | 10 AMP plug | 10 AMP plug | 240V / 50Hz | 240V / 50Hz | 240V / 50Hz | 400/3/50   |

### OASIS X9/X13 dimensions

# 0999mm





### OASIS X19/X24 dimensions







### OASIS X28/X28T dimensions







## Contact Sunlover Heating to find out more about our Heat Pump Range

Head Office 62 Parkhurst Dr Knoxfield VIC 3180 T: 03 9887 2131 New South Wales Unit 2, 10 Boden Rd Seven Hills NSW 2147 T: 02 9838 0000 Queensland
Unit 4, 8 Reichert Dr
Molendinar QLD 4214
T: 07 5679 6821

South Australia Sahara Pools & Solar T: 0412 204 306

ACT
Total Pool & Spa
Services
T: 02 6294 0824