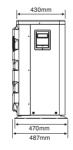

|-------------|------------|
| Performance Condition: 27°c Air / 26°c Water |      |             |             |             |             |             |            |
| Heating Capacity                             | kW   | 8.5         | 13          | 19.3        | 26.1        | 28.8        | 28.8       |
| Heating Power Input                          | kW   | 1.48        | 1.9         | 2.85        | 3.8         | 4.3         | 4.3        |
| Running Current                              | Α    | 7           | 8.7         | 13          | 17.5        | 21.3        | 8.7        |
| Power Supply                                 | V/Hz | 10 AMP plug | 10 AMP plug | 240V / 50Hz | 240V / 50Hz | 240V / 50Hz | 400/3/50   |

### OASIS X9/X13 dimensions

# 0999mm





### OASIS X19/X24 dimensions







### OASIS X28/X28T dimensions







## Contact Sunlover Heating to find out more about our Heat Pump Range

Head Office 62 Parkhurst Dr Knoxfield VIC 3180 T: 03 9887 2131 New South Wales Unit 2, 10 Boden Rd Seven Hills NSW 2147 T: 02 9838 0000 Queensland
Unit 4, 8 Reichert Dr
Molendinar QLD 4214
T: 07 5679 6821

South Australia Sahara Pools & Solar T: 0412 204 306

ACT
Total Pool & Spa
Services
T: 02 6294 0824