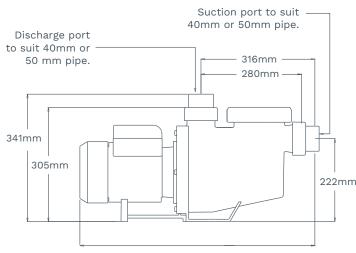

#### Dimensions

(P270 605mm) (P330 610mm) (P380 625mm) (P490 655mm)

**Head Office** 6-8 Austral Place, Hallam VIC 3803 **T: 03 9887 2131**  New South Wales Unit 2, 10 Boden Rd Seven Hills NSW 2147 T: 02 9838 0000 Queensland 11 Andys Court, Upper Coomera QLD 4209 T: 07 5679 6821