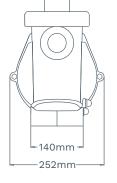

#### Dimensions

(P270 605mm) (P330 610mm) (P380 625mm) (P490 655mm)

**Head Office** 6-8 Austral Place, Hallam VIC 3803 **T: 03 9887 2131**  New South Wales Unit 2, 10 Boden Rd Seven Hills NSW 2147 T: 02 9838 0000 Queensland 11 Andys Court, Upper Coomera QLD 4209 T: 07 5679 6821