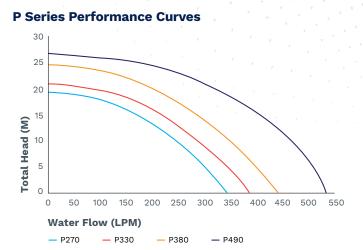

#### **Technical Specs**

| Model | Horse<br>Power | Flow Rate<br>at 8mtr<br>Head | Volts<br>Phase | Full<br>Load<br>Amps | Watts<br>Input | Max Noise<br>dB(A) at<br>1mtr |
|-------|----------------|------------------------------|----------------|----------------------|----------------|-------------------------------|
| P270  | 1.0            | 270                          | 240/1          | 4.1                  | 950            | 60                            |
| P330  | 1.25           | 330                          | 240/1          | 4.97                 | 1150           | 62                            |
| P380  | 1.5            | 380                          | 240/1          | 6.4                  | 1500           | 63                            |
| P490  | 2.0            | 490                          | 240/1          | 8.6                  | 1980           | 65                            |