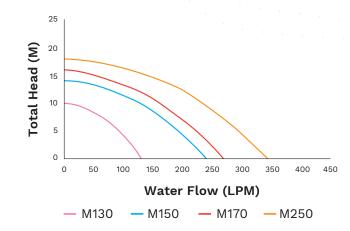

gy efficient performance at low noise levels.

# The Oasis M Series pumps are ideally suited to smaller systems such as above ground pools, spas and solar applications.

The units are built to a high standard and focus on reliability and durability with features including a stainless steel pump shaft, a lapped true carbon face, ceramic seal and stainless steel assembly nuts and bolts. These high quality components ensure reliability and a long life.

### **Key Features**

- > Large strainer basket for debris removal requires less frequent cleaning.
- Non return flap for solar applications to prevent backflow.
- > Self aligning inlet and outlet barrel unions for both suction and discharge ports providing quick and easy installation.
- > Australian Made.

## **M Series Performance Curves**



## **Technical Specs**

| Model | Horse<br>Power | Flow Rate<br>at 8mtr<br>Head | Volts<br>Phase | Full Load<br>Amps | Watts<br>Input | Max Noise<br>dB(A) at<br>1mtr |
|-------|----------------|------------------------------|----------------|-------------------|----------------|-------------------------------|
| M130  | 0.3            | 120                          | 240/1          | 1.80              | 400            | 52                            |
| M150  | 0.5            | 150                          | 240/1          | 2.87              | 650            | 55                            |
| M170  | 0.75           | 170                          | 240/1          | 3.30              | 710            | 58                            |
| M250  | 1.0            | 250