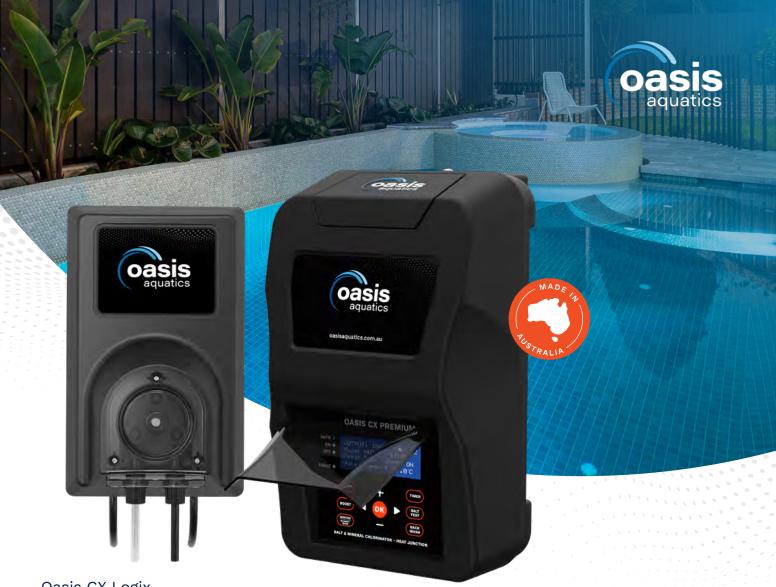

Oasis CX Logix

## pH control system

The perfect companion for the CX salt and mineral system.

No need to worry about monitoring and adjusting the pH of your pool water manually with this innovative controller that effortlessly maintains it for you, completely eliminating the need for a probe.

By utilizing a sophisticated algorithm, the controller accurately determines the precise dosage of acid required to maintain your pool water within the recommended pH range. This carefully calculated amount is then automatically dispensed through a single peristaltic pump, ensuring that your pool's water chemistry remains consistently balanced, optimizing the effectiveness of the sanitiser.

- Automatic dosing to maintain safe pH / acid levels
- ✓ No probe or calibration required
- **✓** Suitable for all pool surfaces
- Strong & durable commericalgrade peristaltic tube and roller
- Easy installation plug and play
- **✓** Simple to operate