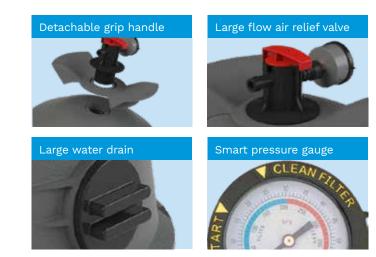

### Technical Information:

| Large flow air relief valve            | Smart indicative pressure gauge         |
|----------------------------------------|-----------------------------------------|
| Detachable easy<br>grip handle         | Cylindrical weatherproof<br>rounded top |
| 3-in-1 heavy-duty,<br>robust clamp kit |                                         |
|                                        |                                         |
| Knee-height<br>rigid tank              | 40mm & 50mm<br>connections              |
|                                        |                                         |
| Large 1.5" water drain                 | UV resistant plastic tank               |
|                                        | Max operating pressure 50 PS            |