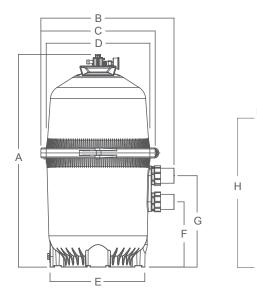

Max operating pressure 50 PSI Max temperature 400<sup>c</sup> (104oF)

| Model | Filtration<br>Area<br>m² | Design<br>Flow<br>lpm | A<br>mm | B<br>mm | с<br>mm | D<br>mm | E<br>mm | F     | <b>G</b><br>mm | Model         | Fold<br>no. | Micron<br>µm | H<br>mm | l<br>mm |
|-------|--------------------------|-----------------------|---------|---------|---------|---------|---------|-------|----------------|---------------|-------------|--------------|---------|---------|
| QE330 | 30.73                    | 468                   | 886     | 648     | 556     | 504     | 462     | 317.5 | 444.5          | QE330-ELEMENT | 198         | 15           | 498     | ø 178   |
| QE530 | 49.19                    | 575                   | 1223    | 648     | 556     | 504     | 462     | 317.5 | 444.5          | QE530-ELEMENT | 187         | 15           | 835     | ø 178   |