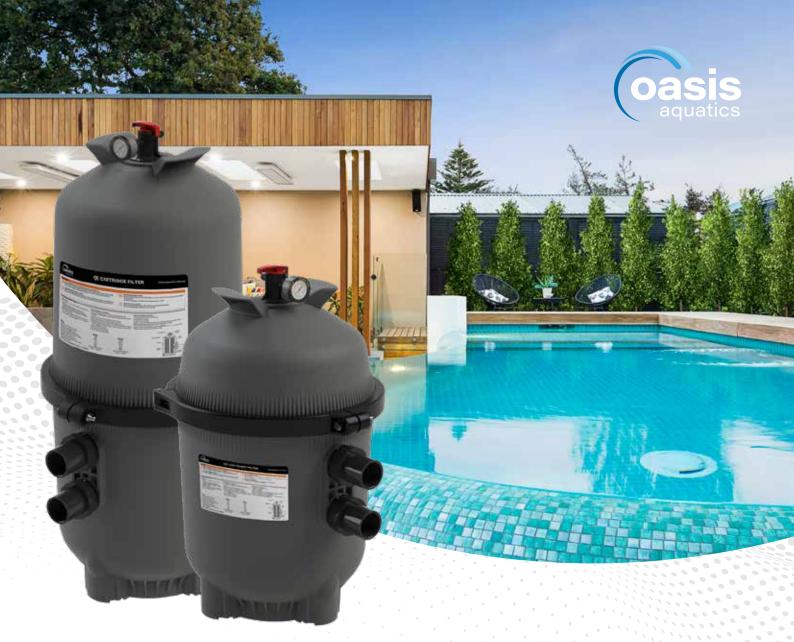

# **Cartridge Filters**

Delivering exceptional performance and reliability for your swimming pool or spa.

- Reduced cleaning and maintenance
- High strength long life filter tank
- Suitable for residential or commercial pools & spas

## Deliver superior ultra clear water

The Oasis Aquatics Quad Element Cartridge Filter is designed to be the best in its class. Adopting the latest technology and constructed with noncorroding and durable materials, the Oasis Aquatics Cartridge Filter has a bigger filter area than most models on the market.

The high capacity tank partnered with the advanced quad element raises hydraulic dirt-catching performance to new levels. The ideal eco and user friendly choice for residential and commercial pools.