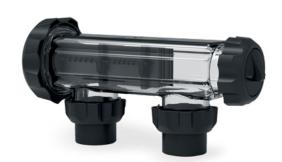

# The Oasis Freshwater Ultra Low Salt & Mineral Chlorinator is an innovative solution for pool owners looking to improve the quality of their pool water while reducing the time and costs associated with pool maintenance.

# **Features**

- Variable speed pump compatible
- Ultra long life selfcleaning cell
- > Premium titanium quick connect cell
- Built in self regulator for high salt
- Single and dual timer cycles
- > Automatic battery