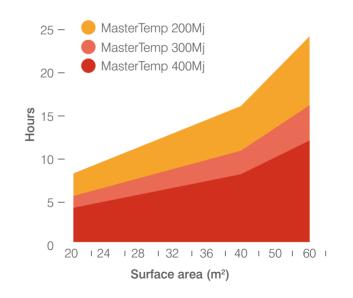

D TO HEAT YOUR POOL OCCASIONALLY, THEN A PENTAIR MASTERTEMP GAS HEATER CAN SAVE YOU MONEY.



Pentair

Rotatable lid, makes it easy to install or retrofit in even the tightest space.

Rotating digital display means more installation options and easier access to view operating information

Rustproof, tough composite exterior for long life

Models from 200Mj – 400Mj Available in natural gas and propane models.

The MasterTemp now features an all new easy-to-read LCD display with enhanced diagnostic capabilities including easy to display and front facing error messages and icons. The all new LCD Display Control Board is fully backwards compatible and retrofits to all previous models.

### MASTERTEMP - SPA

Time to Increase temp by 10°c



### MASTERTEMP - POOL

Time to Increase temp by 10°c



### Contact Sunlover Heating to find out more about our pool heating range

Head Office 62 Parkhurst Dr Knoxfield VIC 3180 T: 03 9887 2131 New South Wales Unit 2, 10 Boden Rd Seven Hills NSW 2147 T: 02 9838 0000 Queensland Unit 4, 8 Reichert Dr Molendinar QLD 4214 T: 07 5679 6821