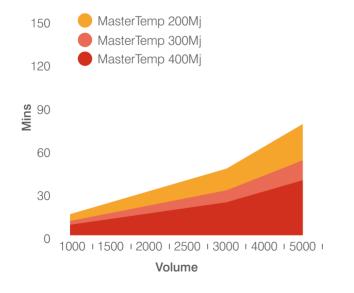

### MASTERTEMP - SPA

Time to Increase temp by 10°c

### MASTERTEMP - POOL

Time to Increase temp by 10°c