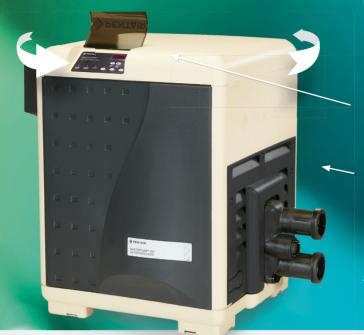

## IF YOU ONLY NEED TO HEAT YOUR POOL OCCASIONALLY, THEN A PENTAIR MASTERTEMP GAS HEATER CAN SAVE YOU MONEY.

Pentair

Rotatable lid, makes it easy to install or retrofit in even the tightest space.

Rotating digital display means more installation options and easier access to view operating information

Rustproof, tough composite exterior for long life

Models from 200Mj – 400Mj Available in natural gas and propane models.

The MasterTemp now features an all new easy-to-read LCD display with enhanced diagnostic capabilities including easy to display and front facing error messages and icons. The all new LCD Display Control Board is fully backwards compatible and retrofits to all previous models.