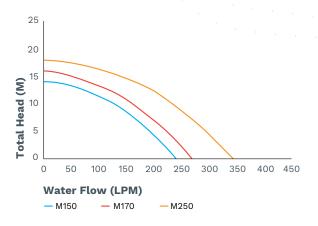

.au



# The Oasis M Series pumps are ideally suited to smaller systems such as above ground pools, spas and solar applications.

The units are built to a high standard and focus on reliability and durability with features including a stainless steel pump shaft, a lapped true carbon face, ceramic seal and stainless steel assembly nuts and bolts. These high quality components ensure reliability and a long life.

## **Key Features**

- Large strainer basket for debris removal requires less frequent cleaning.
- Non return flap for solar applications to prevent backflow.
- > Self aligning inlet and outlet barrel unions for both suction and discharge ports providing quick and easy installation.
- > Australian Made.
- > Backed by a 3 year limited warranty.

#### **M Series Performance Curves**



### **Technical Specs**

| Model | Horse<br>Power | Flow Rate<br>at 8mtr<br>Head | Volts<br>Phase | Full Load<br>Amps | Watts<br>Input | Max Noise<br>dB(A) at<br>1mtr |
|-------|----------------|------------------------------|----------------|-------------------|----------------|-------------------------------|
| M150  | 0.5            | 150                          | 240/1          | 2.87              | 650            | 55                            |
| M170  | 0.75           | 170                          | 240/1          | 3.3               | 710            | 58                            |
| M250  | 1              | 250                          | 240/1          | 4.02              | 910            | 60                            |

### **Dimensions**







For more details visit
www