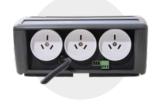

joy more time relaxing

oasisaquatics.com.au

Part of the *sunlover* group

# The Oasis Smart Automation System

### Control your pool from anywhere, anytime.

Turn the heater up, switch the lights on and show off that water feature when guests arrive. Set cleaning and maintenance or get the pool ready before you get home.

Controlling every aspect of your pool system has never been easier with the Oasis Smart App.

The Oasis Smart Controller uses state of the art technology and features:

- > Two standard GPOs
- Four valve actuator outlets
- > Expansion units with three GPOs
- > Pump speed control
- > Multiple expansion units
- > Four different filtration times
- > Water temperature sensor
- > Pump call
- > Plugs into standard GPO
- > Heater control

Expansion units come with three GPOs





### Control every aspect of your pool system.

- > Filter pumps Sanitiser
- > Pool Light
- Cleaning Pump
- **>** Blower
- Solar heating (pump or valve)
- > Gas Heater

- Jet Pump
- > Spa Lights
- Heat Pump
- Water Feature (pump or valve)
- > Spa actuator Valves
- > Garden Lights and more.

### **Specifications**

| Product Code | Model                                         | Height<br>(mm) | Width<br>(mm) |
|--------------|-----------------------------------------------|----------------|---------------|
| OSC001       | OASIS SMART Pool & Spa WiFi Control<br>System | 160            | 200           |
| OSC-EXP10    | 10A OASIS SMART Expansion module              | 160            | 200           |
| OSC-EXP15    | 15A OASIS SMART Expansion module              | 160            | 200