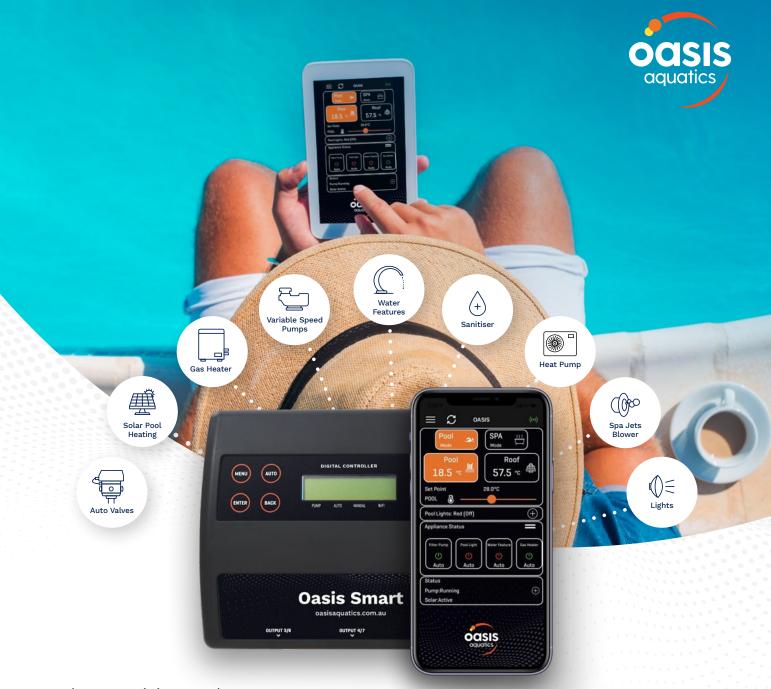

Pool & Spa WiFi Control System

## **Oasis Smart**

Seamless automation for your pool equipment.

### One Operation

Convenient automated control over all your pool equipment via the Oasis Smart App

### Anywhere, Anytime

Control your pool and spa from anywhere, anytime

### Control your pool from anywhere, anytime.

Turn the heater up, switch the lights on and show off that water feature when guests arrive. Set cleaning and maintenance or get the pool ready before you get home.

Controlling every aspect of your pool system has never been easier with the Oasis Smart App.

The Oasis Smart Controller uses state of the art technology and features:

- > Two standard GPOs
- Four valve actuator outlets
- > Expansion units with three GPOs
- > Pump speed control
- > Multiple expansion units
- > Four different filtration times
- > Water temperature sensor
- > Pump call
- > Plugs into standard GPO
- > Heater control

### Control every aspect of your pool system.

- > Filter pumps Sanitiser
- > Pool Light
- Cleaning Pump
- **>** Blower
- Solar heating (pump or valve)
- > Gas Heater

- Jet Pump
- > Spa Lights
- Heat Pump
- Water Feature (pump or valve)
- > Spa actuator Valves
- > Garden Lights and more.