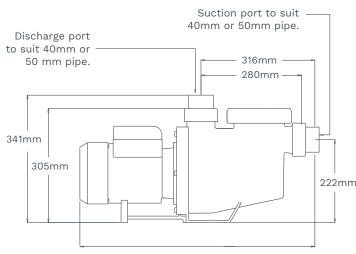

#### Dimensions

(P270 605mm) (P330 610mm) (P380 625mm) (P490 655mm)

Head Office 62 Parkhurst Dr Knoxfield VIC 3180 T: 03 9887 2131 New South Wales Unit 1, 20-22 Foundry Rd Seven Hills, NSW 2147 T: 02 9838 0000 **Queensland** Unit 4, 8 Reichert Dr Molendinar QLD 4214 **T: 07 5679 6821** 