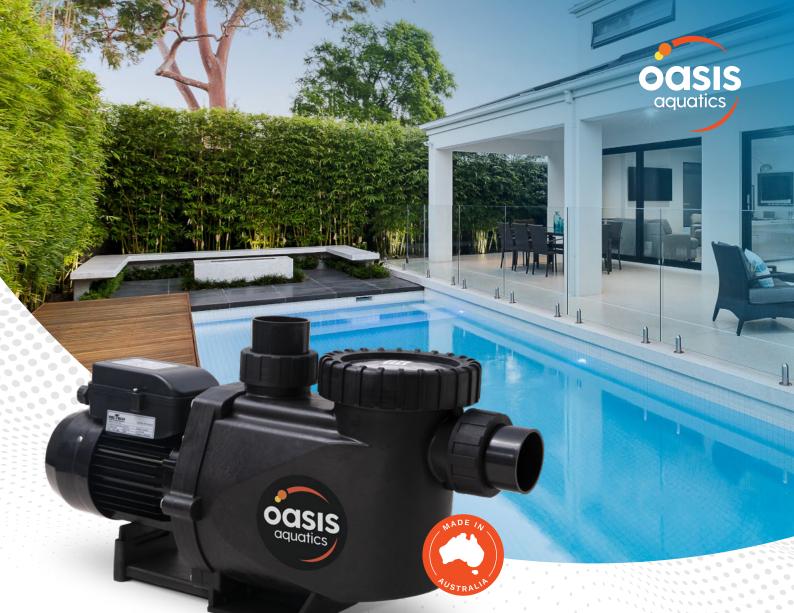

Oasis P Series

# High Performance Pumps

The Oasis P Series delivers high flow rates with premium performance at an economical running cost.

oasisaquatics.com.au

Part of the *sunlover* group

✓ Durable design

High quality materials and a solid design ensure a long lasting product life.