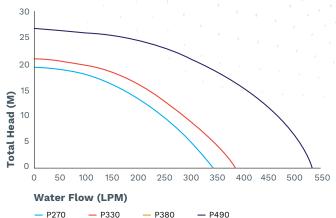

ation, while still providing powerful water flow and filtration under maximum pressure.

Contained in a high quality engineering grade thermoplastic material that is corrosion resistant, the units feature a stainless steel pump shaft, a lapped true carbon face, ceramic seal and stainless steel assembly nuts and bolts. These units have a simple and strong construction designed specifically for Australian conditions.

#### **Key Features**

- > Powerful and reliable motor rated for continuous operation
- > Barrel unions are suitable for both 40mm and 50mm PVC pipe connections.
- > Extremely quiet
- > Easy removable clear inspection lid for quick routine maintenance and cleaning of strainer basket
- > Australian Made
- > Backed by a 3 year limited warranty.

#### P Series Performance Curves



#### **Technical Specs**

| Model | Horse<br>Power | Flow Rate<br>at 8mtr<br>Head | Volts<br>Phase | Full<br>Load<br>Amps | Watts<br>Input | Max Noise<br>dB(A) at<br>1mtr |
|-------|----------------|------------------------------|----------------|----------------------|----------------|-------------------------------|
| P270  | 1.0            | 270                          | 240/1          | 4.1                  | 950            | 60                            |
| P330  | 1.25           | 330                          | 240/1          | 4.97                 | 1150           | 62                            |
| P380  | 1.5            | 380                          | 240/1          | 6.4                  | 1500           | 63                            |
| P490  | 2.0            | 490