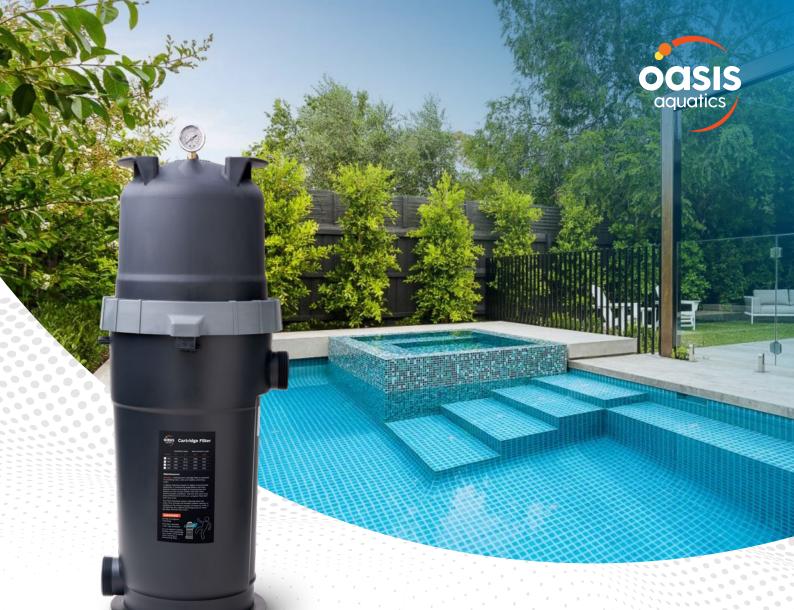

# **Cartridge Filters**

Environmentally friendly, high performance filter for your family.

- Low maintenance
- Easy to use
- Sleek modern look
- Strong one piece tank

## Why choose a Ci Cartridge Filter?

The Oasis Ci Cartridge filter, a premium grade product, is able to filter finer particles than a traditional sand filter.

#### Smart Design

Smart design allows for easy installation. Large easy to use lock ring makes it easy to maintain. A unique inlet weir improves the cleaning ability of the filter, reducing the frequency of cleaning required.

#### **Excellent Durability**

It has a simple, solid one piece tank that is strong enough to handle the harsh Australian conditions. The clever design increases flow rates making the units run efficiently.