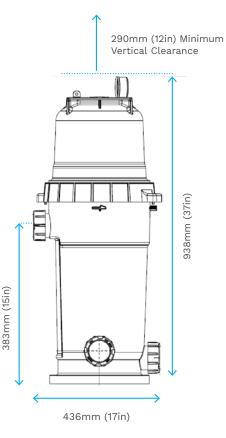

### Dimensions

#### Ci 100 and Ci 150

Head Office 62 Parkhurst Dr Knoxfield VIC 3180 T: 03 9887 2131 New South Wales Unit 1, 20-22 Foundry Rd Seven Hills, NSW 2147 T: 02 9838 0000 **Queensland** Unit 4, 8 Reichert Dr Molendinar QLD 4214 **T: 07 5679 6821** 