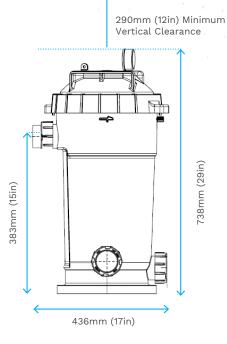

### Dimensions

#### Ci 100 and Ci 150

Head Office 62 Parkhurst Dr Knoxfield VIC 3180 T: 03 9887 2131 New South Wales Unit 1, 20-22 Foundry Rd Seven Hills, NSW 2147 T: 02 9838 0000 **Queensland** Unit 4, 8 Reichert Dr Molendinar QLD 4214 **T: 07 5679 6821** 